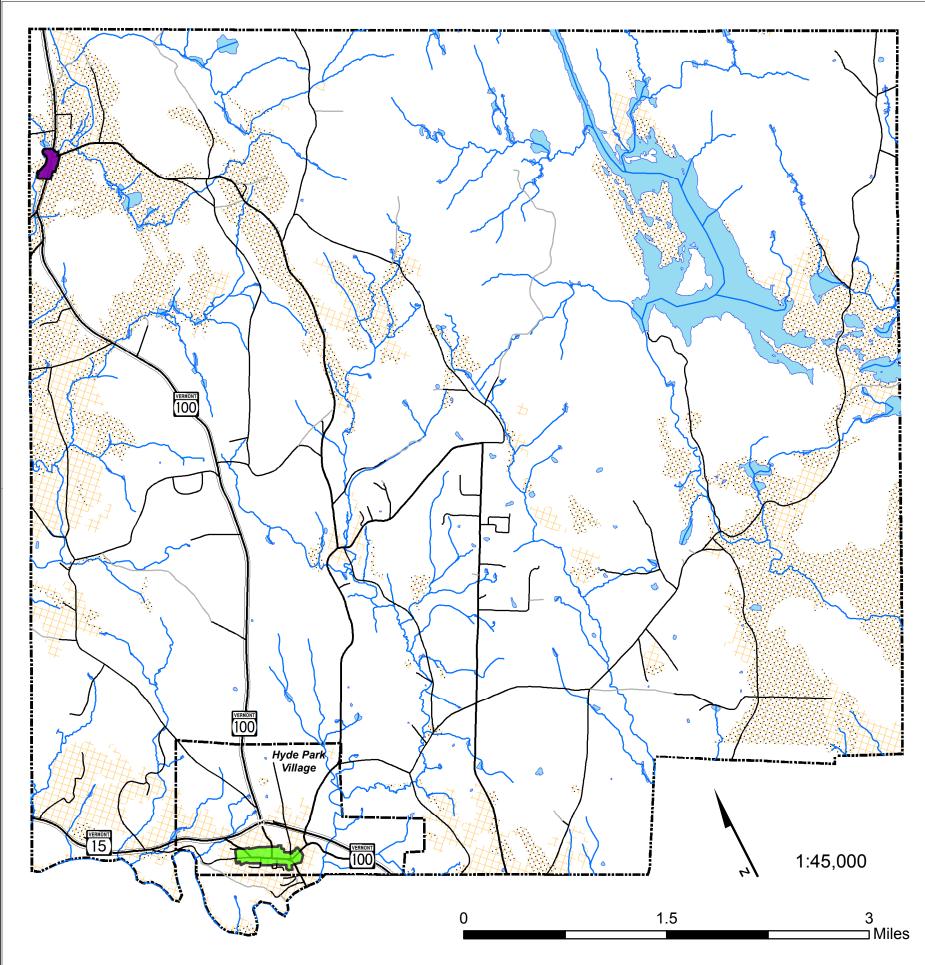

## Town Surficial Geology Resources

Town & Village of Hyde Park 2017 Comprehensive Development Plan

## DATA SOURCES:

POLITICAL BOUNDARIES: VCGI, 2008.

ROADS: E911 Road centerlines from 1:5,000 orthophotos and GPS, VCGI, 2010. SURFACE WATER: Vermont Hydrography Dataset digitized from 1:5000 orthophotos, VCGI, 2008. SURFICIAL GEOLOGY: Surficial geologic features as digitized from the 1:62,500 15 minute series USGS quadrangle map sheets, compiled by The Vermont Geological Survey 1956-1970. VCGI, 2009.