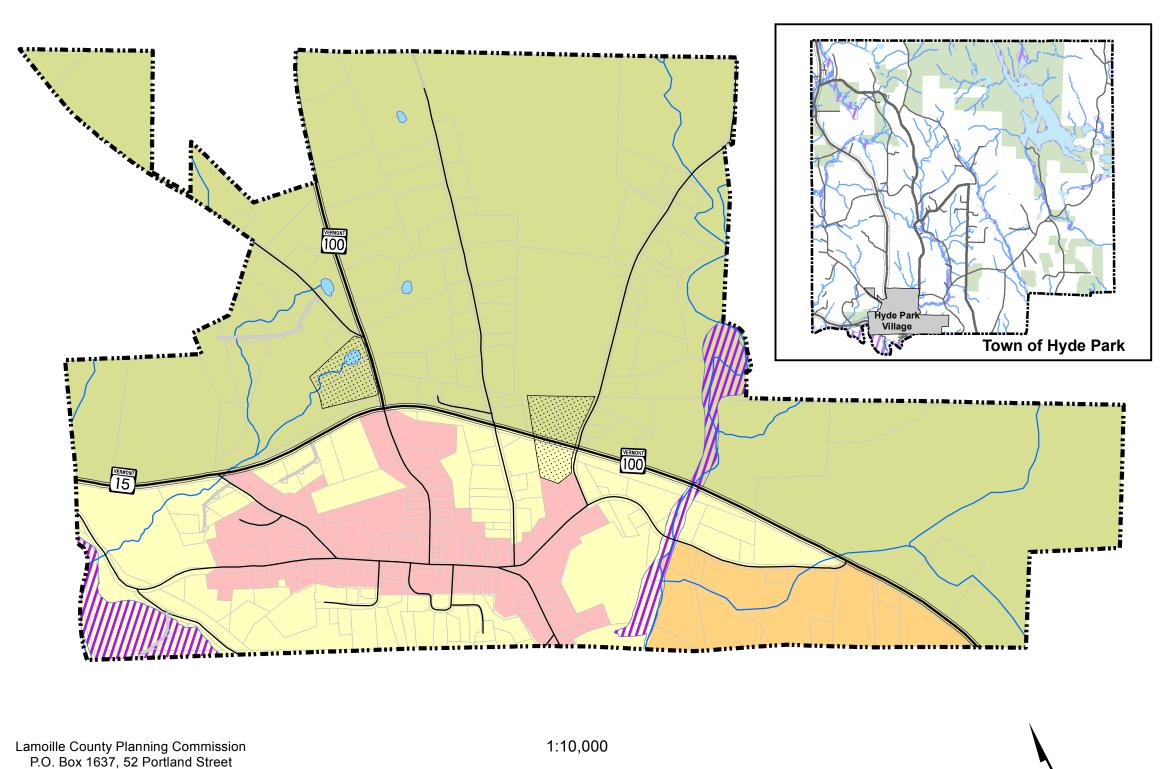

## Village of Hyde Park **2015 Zoning Districts**

1,000

2,000

Morrisville, VT 05661 802-888-4548 f: 802-888-6938

www.lcpcvt.org Updated 4/2015

## **Zoning Districts**

Village Gateway Commercial Village Residential Village Gateway Rural Village Center Service Area Overlay 100 Year Floodplain Lake/Pond River/Stream Parcel Boundary

## DATA SOURCES:

ZONING DISTRICTS: Town of Hyde Park, 2015. POLITICAL BOUNDARIES: VCGI, 2010. ROADS: E911 Road centerlines from 1:5,000 orthophotos and GPS, VCGI, 2014.

Village Boundary

SURFACE WATER: Vermont Hydrography Dataset digitized from 1:5000 orthophotos, VCGI, 2010.

FLOOD PLAIN: Digitized from FEMA Flood Insurance Rate Maps, LCPC, 1983. Floodplains for planning purposes only. Refer to the VANR-DEC, Water Quality Division, Floodplain Coordinator for official floodplain determinations. (802) 241-3759.
PARCEL BOUNDARIES: Town of Hyde Park, 2014.