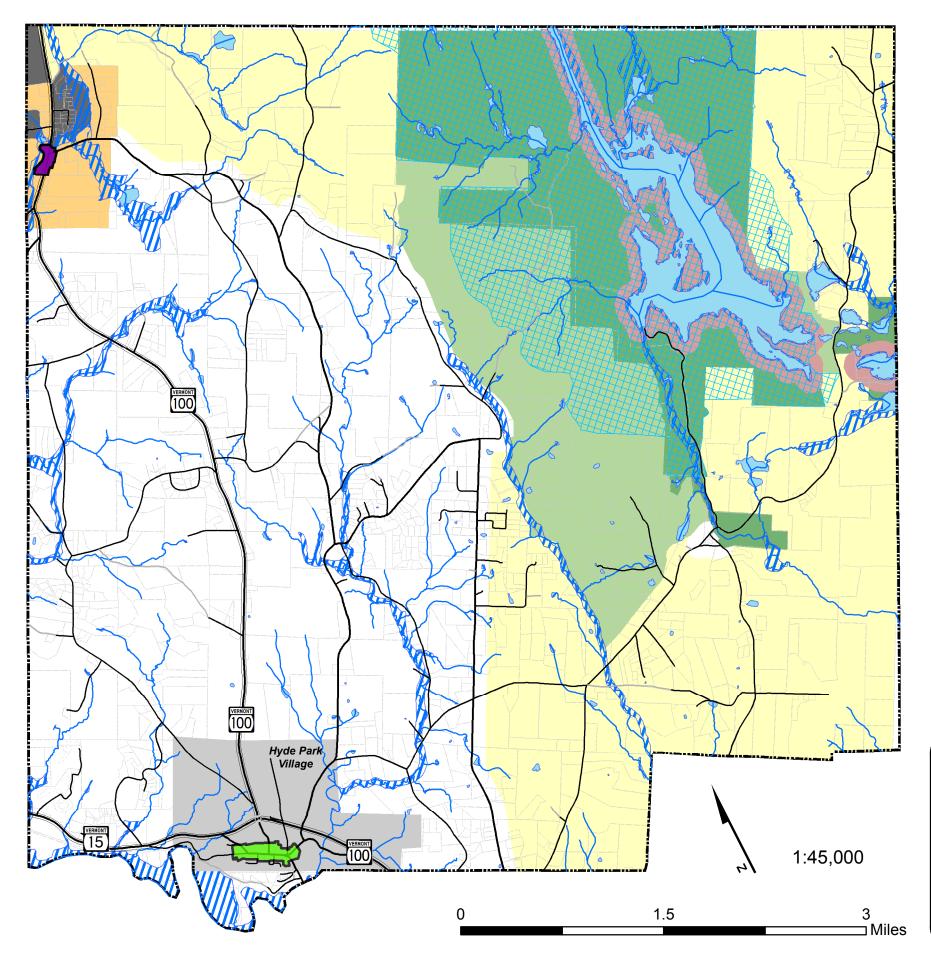

## Town Zoning

Town & Village of Hyde Park 2017 Comprehensive Development Plan

## DATA SOURCES:

POLITICAL BOUNDARIES: VCGI, 2008.
ROADS: VTRANS roads centerlines, 2017.
SURFACE WATER: Vermont Hydrography
Dataset digitized from
1:5000 orthophotos, VCGI, 2008.
ZONING DISTRICTS: Digitized by LCPC, 2016.
FLOOD PLAIN: Digitized from FEMA
Flood Insurance Rate Maps.
DEC, Water Quality Division.
PARCEL BOUNDARIES: Town of Hyde Park, 2016.